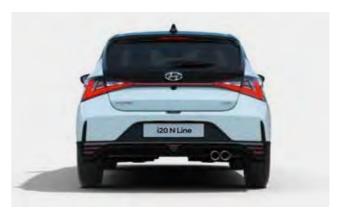

### Sports personality.

Powerful and energetic, i20 N Line makes a bold statement inside and out.

N Line body kit and chrome twin exhaust.

Unique 17 inch alloy wheels.

Alloy pedals and leather-wrapped gear stick. Leather-wrapped steering wheel.

Black with red stitching throughout.

The i20 N Line features sporty design elements inspired by Hyundai's high-performance N range, combined with the efficiency of 48 Volt Mild Hybrid technology. You'll notice it immediately in the unique front grille, front and rear bumpers, 17 inch alloy wheels and chrome twin exhaust muffler. Also available are the two tone roof and matching wing mirrors in Phantom Black Pearl.

THE i20 N LINE HYUNDAI i20