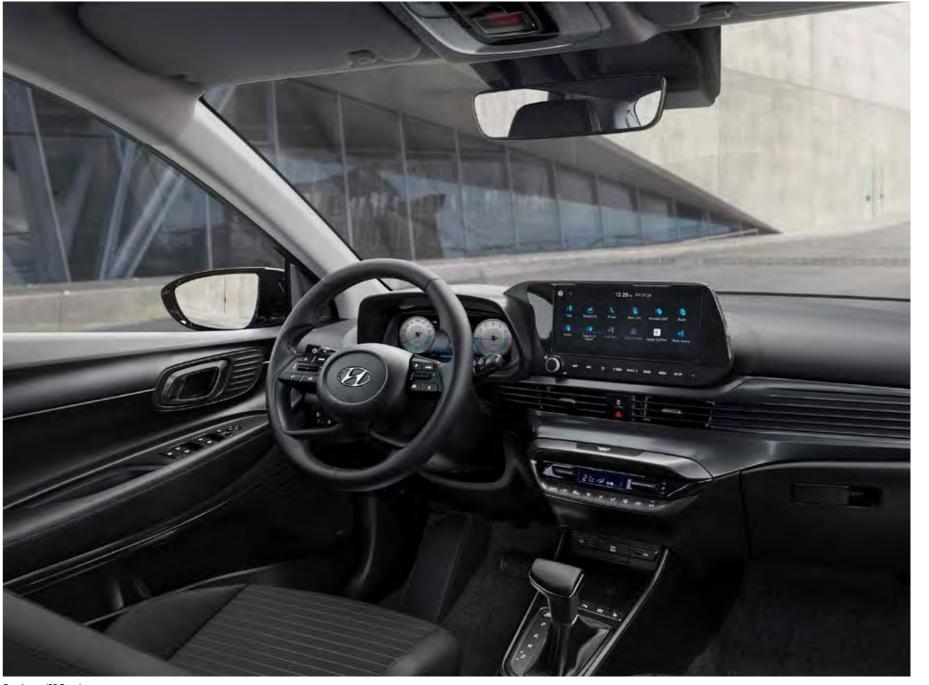

## For the love of the road.

Dynamic, emission friendly driving from advanced technology and transformational design.

10.25" Touchscreen Navigation makes multi-media access easy.

8 DRIVING & TECHNOLOGY HYUNDAI i20

## Clearly Connected.

The i20 comes with advanced infotainment from integrated mobile and vehicle technology.

Bluelink® Connected Car Services. Standard on Premium and Ultimate.

10.25" Digital Cluster. Standard across all models.

In case of emergency, eCall directs first responders to you – fast. Standard across all models.

Mobile wireless charging brings convenience to the cabin. Standard on Ultimate.

We've boosted connectivity with improved technology and a seamless interface for your phone. Apple CarPlay™ and Android Auto™ mean you can take your apps on the road, and additional integrated mobile Bluelink® Connected Car Services put you in close control even when you're away from the car. With the eCall button providing emergency safety as standard, the i20 puts you in touch with the world.

The i20 sports a longer wheelbase and wider chassis for poise, better handling and a more spacious interior. From the driver's seat, refinement comes with a 10.25" Digital Cluster and easy-reach instrument controls, standard on every model. Standard on Ultimate, the BOSE Premium Sound System powers your drive.