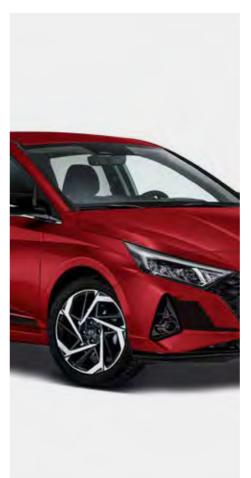

## The i20. With Attraction Control.

Building on a heritage of technology with eye-catching design and controlled power.

Car shown i20 Premium in Aurora Grey Pearl.

The i20 has been designed to offer great performance, dynamic styling, seamless connectivity and advanced safety technology throughout. Our 48 Volt Hybrid engine comes as standard, whilst the i20 N Line offers enhanced sportiness.