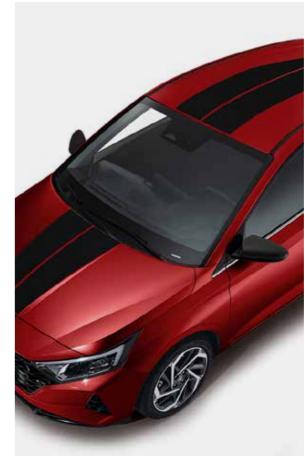

## To fit your needs.

Choose from a range of selected style accessories to make your i20 all yours.

Speed stripe decals - available in black or white.

Racing stripe decals - available in black or white.

Front lamp trim - Phantom Black Pearl.