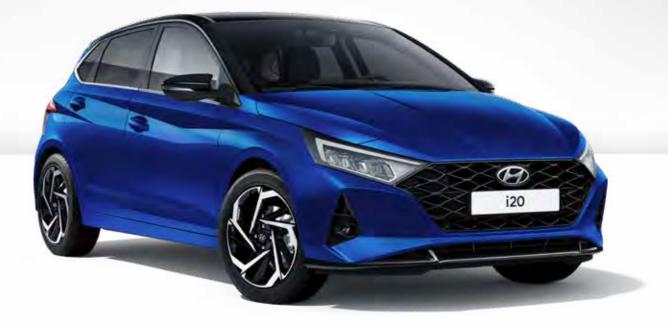

Car shown i20 Ultimate in Intense Blue Pearl with Phantom Black Pearl Two Tone Roof and matching door mirrors.

\*The Phantom Black Two Tone Roof & Black Door Mirrors are standard on all colours of the Ultimate trim except Aurora Grey Single Tone colour. Instead, for this paint option, both the roof and door mirrors are body coloured.