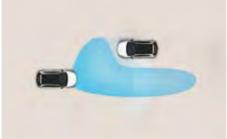

Lane Follow Assist (LFA): Smart sensors and the forward-facing camera detect when the car drifts from the centre of the lane, applying steering torque In case of an unintended lane departure, it warns to maintain road positioning for safety. The car also you and can apply counter steering torque to guide can be aware of the traffic around you even when estimates the trajectory of the vehicle ahead and the car back to the lane. adjusts its position accordingly. Standard on Ultimate trim only.