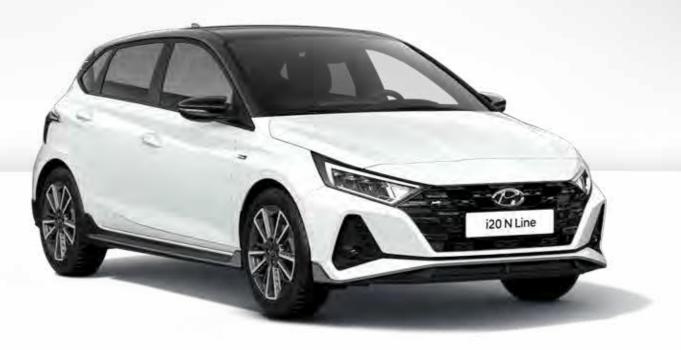

### Sports personality.

Powerful and energetic, i20 N Line makes a bold statement inside and out.

N Line body kit and chrome twin exhaust.

Unique 17 inch alloy wheels.

Alloy pedals and leather-wrapped gear stick. Leather-wrapped steering wheel.

Black with red stitching throughout.

The i20 N Line features sporty design elements inspired by Hyundai's high-performance N range, combined with the efficiency of 48 Volt Mild Hybrid technology. You'll notice it immediately in the unique front grille, front and rear bumpers, 17 inch alloy wheels and chrome twin exhaust muffler. Also available are the two tone roof and matching wing mirrors in Phantom Black Pearl.

Car shown i20 N Line in Atlas White Solid with optional Phantom Black Pearl Two Tone Roof and matching door mirrors.

MODEL DETAILS
HYUNDAI 120