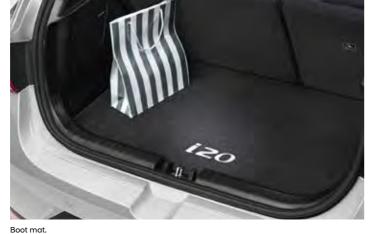

Boot liner. All-weather mats with grey accent.

Choose from a range of accessories to customise your i20 to meet the demands of your lifestyle. Interior protection options include boot liners, all-weather mats and carpet mats.