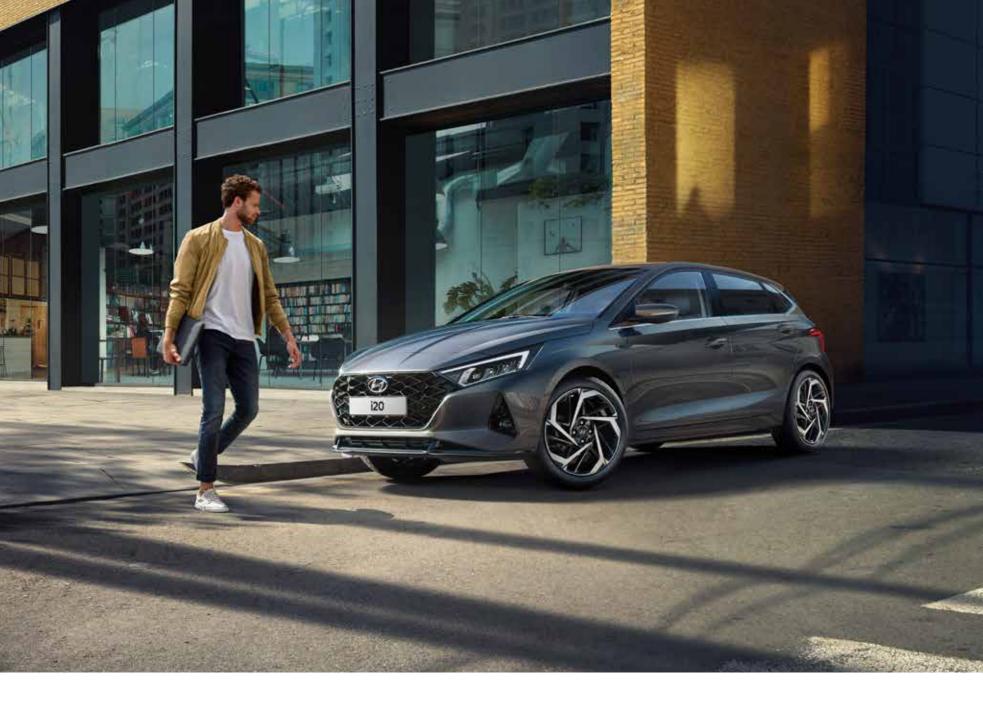

## The i20. With Attraction Control.

Building on a heritage of technology with eye-catching design and controlled power.

Car shown i20 Premium in Aurora Grey Pearl.

The i20 has been designed to offer great performance, dynamic styling, seamless connectivity and advanced safety technology throughout. Our 48 Volt Hybrid engine comes as standard, whilst the i20 N Line offers enhanced sportiness.