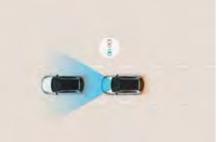

camera and radar sensors warn drivers of imminent collisions with cars, pedestrians and cyclists, applying the brakes when necessary to avoid collisions.

High Beam Assist (HBA): Less stress and maximum visibility. HBA not only detects oncoming vehicles but also vehicles in the same lane ahead and switches to low-beam as appropriate.