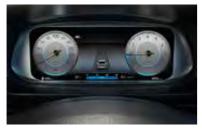

## Clearly Connected.

The i20 comes with advanced infotainment from integrated mobile and vehicle technology.

Bluelink® Connected Car Services. Standard on Premium and Ultimate.

10.25" Digital Cluster. Standard across all models.

The i20 sports a longer wheelbase and wider chassis for poise, better handling and a more spacious interior. From the driver's seat, refinement comes with a 10.25" Digital Cluster and easy-reach instrument controls, standard on every model. Standard on Ultimate, the BOSE Premium Sound System powers your drive.