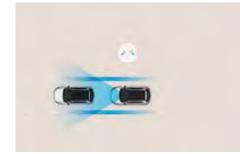

Lane Keeping Assist (LKA): Front multi-function camera is used to monitor the lines of the road.

Blind Spot Collision Warning (BCW): Radars detect traffic in the vehicle blind spot, warning drivers with an audible alarm when the indicator is used so you you can't see it. Standard on Ultimate trim only.