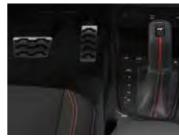

### Sports personality.

Powerful and energetic, i20 N Line makes a bold statement inside and out.

N Line body kit and chrome twin exhaust.

Unique 17 inch alloy wheels.

Alloy pedals and leather-wrapped gear stick. Leather-wrapped steering wheel.

Signature N Line branding, red stitching and accents throughout the interior acknowledge motorsport heritage. The alloy pedals, leather-wrapped steering wheel and gear stick all add to the N Line's appeal.