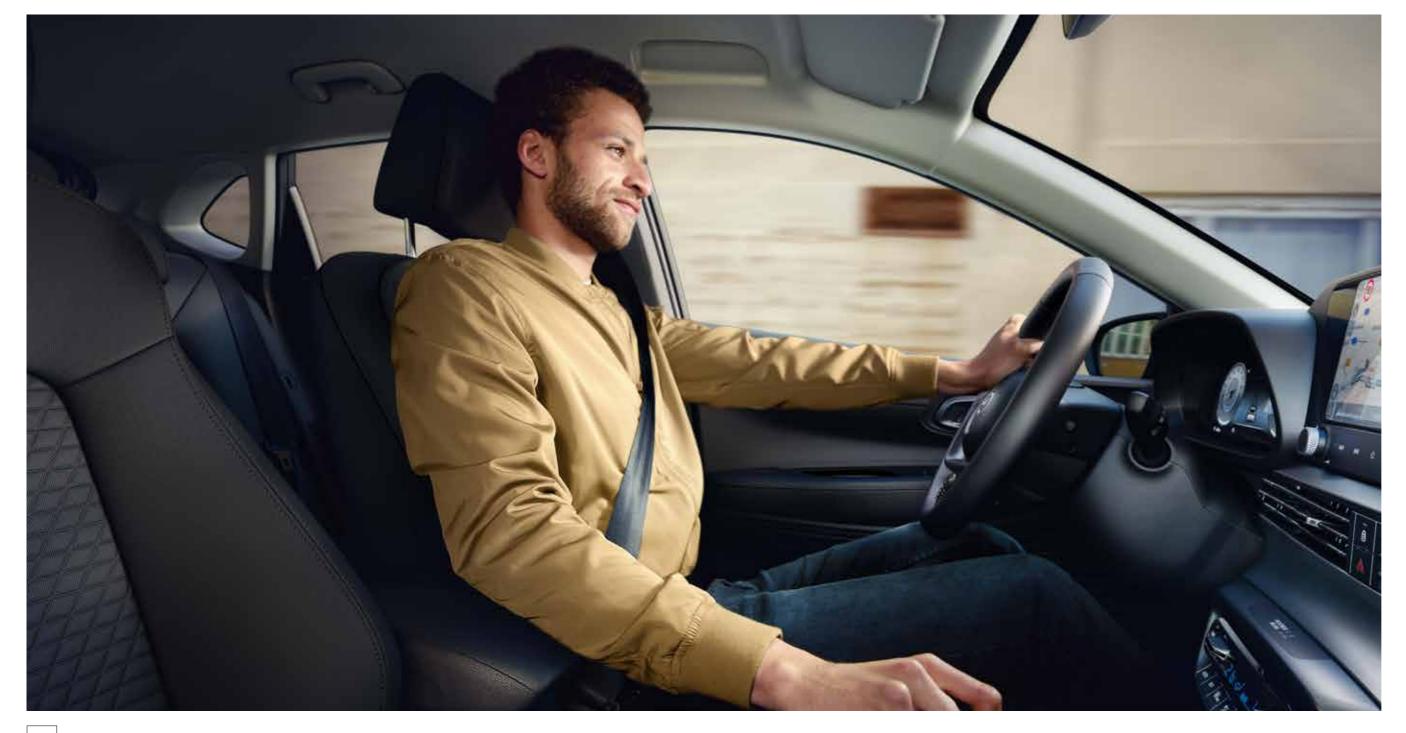

## The seat of power.

A spacious and elegant interior designed with the driver in mind.

The i20 has a spacious 5-seat interior layout.

Smooth manual gear change with the advanced E-clutch.

Dual Clutch Transmission (DCT) available across the i20 range.

The i20 sports a longer wheelbase and wider chassis for poise, better handling and a more spacious interior. From the driver's seat, refinement comes with a 10.25" Digital Cluster and easy-reach instrument controls, standard on every model. Standard on Ultimate, the BOSE Premium Sound System powers your drive.