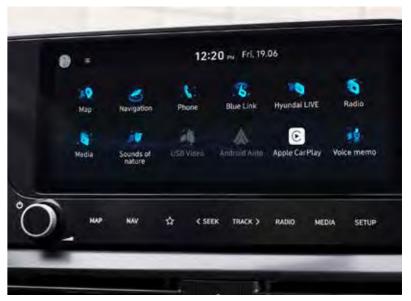

## Clearly Connected.

The i20 comes with advanced infotainment from integrated mobile and vehicle technology.

Bluelink® Connected Car Services. Standard on Premium and Ultimate.

10.25" Digital Cluster. Standard across all models.

In case of emergency, eCall directs first responders to you – fast. Standard across all models.

Mobile wireless charging brings convenience to the cabin. Standard on Ultimate.

We've boosted connectivity with improved technology and a seamless interface for your phone. Apple CarPlay™ and Android Auto™ mean you can take your apps on the road, and additional integrated mobile Bluelink® Connected Car Services put you in close control even when you're away from the car. With the eCall button providing emergency safety as standard, the i20 puts you in touch with the world.