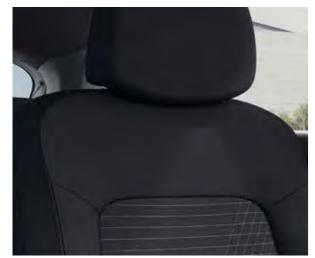

## The seat of power.

A spacious and elegant interior designed with the driver in mind.

The i20 has a spacious 5-seat interior layout.

Smooth manual gear change with the advanced E-clutch.

Dual Clutch Transmission (DCT) available across the i20 range.

The i20 sports a longer wheelbase and wider chassis for poise, better handling and a more spacious interior. From the driver's seat, refinement comes with a 10.25" Digital Cluster and easy-reach instrument controls, standard on every model. Standard on Ultimate, the BOSE Premium Sound System powers your drive.