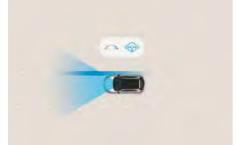

### Safety never stops.

Advanced technology for always-on awareness.

Driver Attention Warning (DAW): When a pattern of Front Collision Avoidance (FCA): The front view fatigue or distraction is identified, the system gets your attention with an alert and pop-up message suggesting a break.