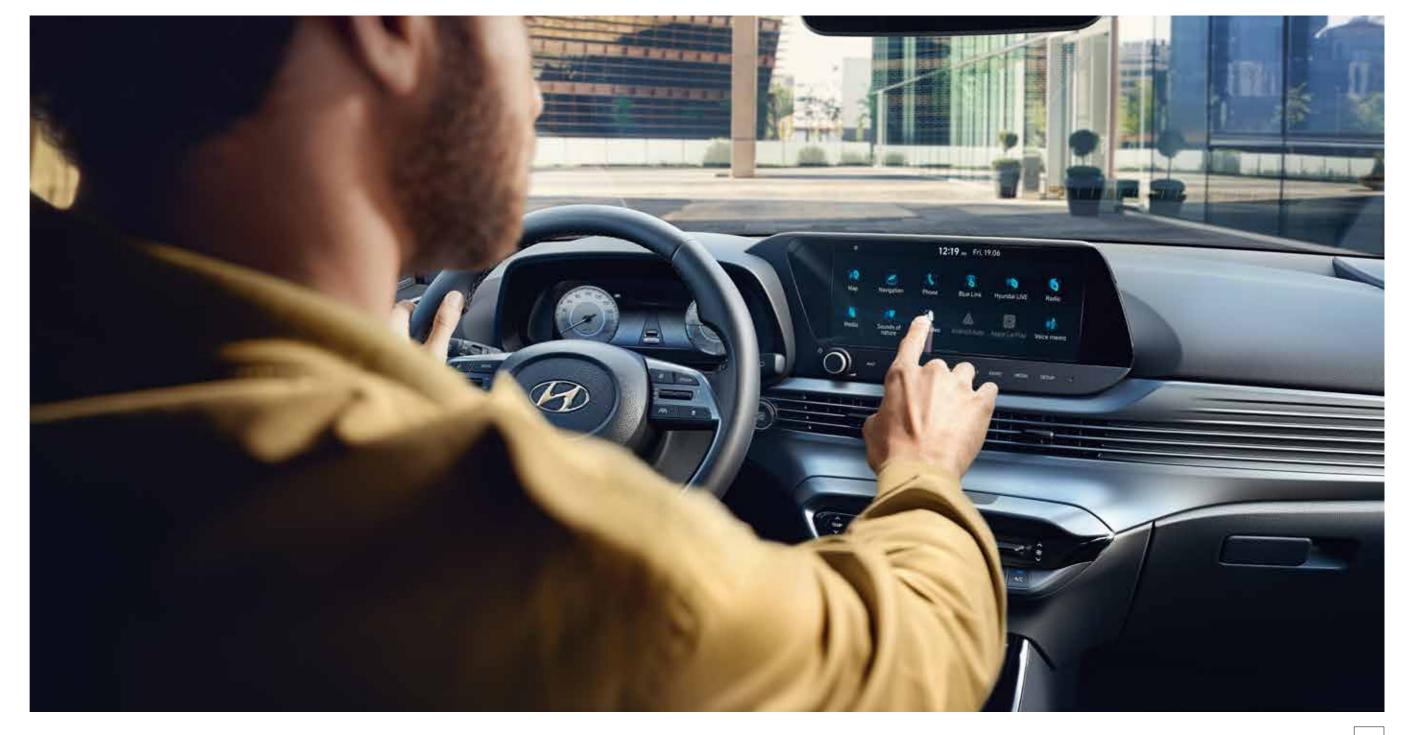

## For the love of the road.

Dynamic, emission friendly driving from advanced technology and transformational design.

10.25" Touchscreen Navigation makes multi-media access easy.

8 DRIVING & TECHNOLOGY HYUNDAI i20

## Clearly Connected.

The i20 comes with advanced infotainment from integrated mobile and vehicle technology.

Bluelink® Connected Car Services. Standard on Premium and Ultimate.

10.25" Digital Cluster. Standard across all models.

In case of emergency, eCall directs first responders to you – fast. Standard across all models.

Mobile wireless charging brings convenience to the cabin. Standard on Ultimate.

We've boosted connectivity with improved technology and a seamless interface for your phone. Apple CarPlay™ and Android Auto™ mean you can take your apps on the road, and additional integrated mobile Bluelink® Connected Car Services put you in close control even when you're away from the car. With the eCall button providing emergency safety as standard, the i20 puts you in touch with the world.