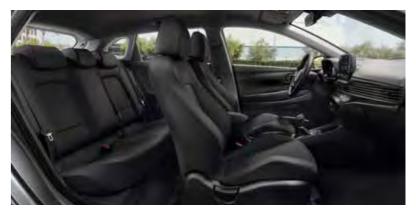

## The seat of power.

A spacious and elegant interior designed with the driver in mind.

The i20 has a spacious 5-seat interior layout.

Smooth manual gear change with the advanced E-clutch.

Dual Clutch Transmission (DCT) available across the i20 range.

The i20 sports a longer wheelbase and wider chassis for poise, better handling and a more spacious interior. From the driver's seat, refinement comes with a 10.25" Digital Cluster and easy-reach instrument controls, standard on every model. Standard on Ultimate, the BOSE Premium Sound System powers your drive.