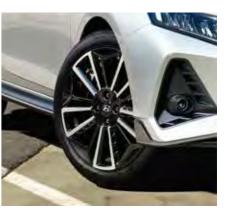

### Sports personality.

Powerful and energetic, i20 N Line makes a bold statement inside and out.

N Line body kit and chrome twin exhaust.

Unique 17 inch alloy wheels.

Alloy pedals and leather-wrapped gear stick. Leather-wrapped steering wheel.

Black with red stitching throughout.

The i20 N Line features sporty design elements inspired by Hyundai's high-performance N range, combined with the efficiency of 48 Volt Mild Hybrid technology. You'll notice it immediately in the unique front grille, front and rear bumpers, 17 inch alloy wheels and chrome twin exhaust muffler. Also available are the two tone roof and matching wing mirrors in Phantom Black Pearl.

#### N Line offers the following features over SE Connect:

- 10.25" Touchscreen Navigation with Bluelink®
- 17" Exclusive N Line Alloy Wheels
- · Auto Dimming Rear View Mirror
- Auto Wipers
- Climate Control
- · Dual Exhaust Muffler
- Electric Folding Mirrors
- Front Armrest
- Front Fog Lights