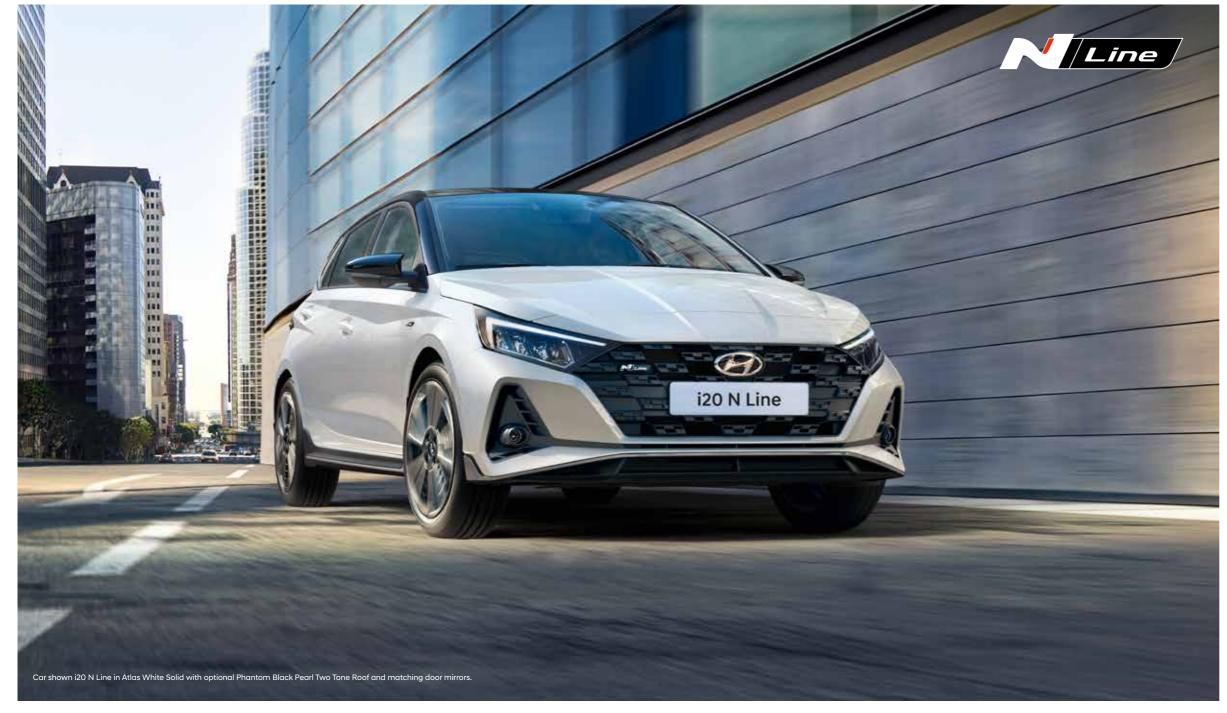

### Sports personality.

Powerful and energetic, i20 N Line makes a bold statement inside and out.

N Line body kit and chrome twin exhaust.

Unique 17 inch alloy wheels.

Alloy pedals and leather-wrapped gear stick. Leather-wrapped steering wheel.

Black with red stitching throughout.

The i20 N Line features sporty design elements inspired by Hyundai's high-performance N range, combined with the efficiency of 48 Volt Mild Hybrid technology. You'll notice it immediately in the unique front grille, front and rear bumpers, 17 inch alloy wheels and chrome twin exhaust muffler. Also available are the two tone roof and matching wing mirrors in Phantom Black Pearl.

Car shown i20 N Line in Atlas White Solid with optional Phantom Black Pearl Two Tone Roof and matching door mirrors.

MODEL DETAILS
HYUNDAI 120