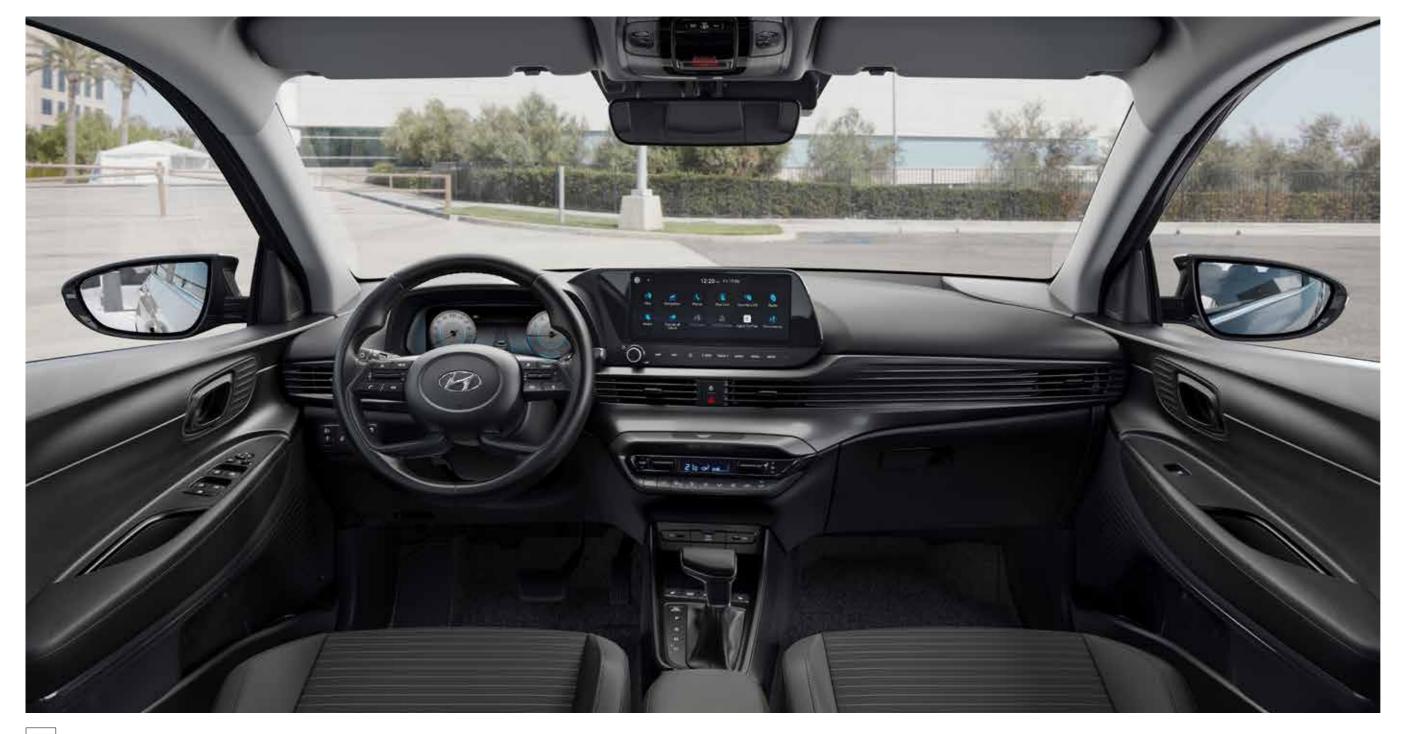

## For the love of the road.

Dynamic, emission friendly driving from advanced technology and transformational design.

10.25" Touchscreen Navigation makes multi-media access easy.

8 DRIVING & TECHNOLOGY HYUNDAI i20

## Clearly Connected.

The i20 comes with advanced infotainment from integrated mobile and vehicle technology.

Bluelink® Connected Car Services. Standard on Premium and Ultimate.

10.25" Digital Cluster. Standard across all models.

In case of emergency, eCall directs first responders to you – fast. Standard across all models.

Mobile wireless charging brings convenience to the cabin. Standard on Ultimate.

We've boosted connectivity with improved technology and a seamless interface for your phone. Apple CarPlay™ and Android Auto™ mean you can take your apps on the road, and additional integrated mobile Bluelink® Connected Car Services put you in close control even when you're away from the car. With the eCall button providing emergency safety as standard, the i20 puts you in touch with the world.

The i20 sports a longer wheelbase and wider chassis for poise, better handling and a more spacious interior. From the driver's seat, refinement comes with a 10.25" Digital Cluster and easy-reach instrument controls, standard on every model. Standard on Ultimate, the BOSE Premium Sound System powers your drive.