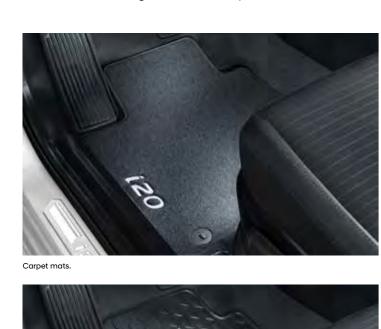

Boot liner. All-weather mats with grey accent.

Choose from a range of accessories to customise your i20 to meet the demands of your lifestyle. Interior protection options include boot liners, all-weather mats and carpet mats.