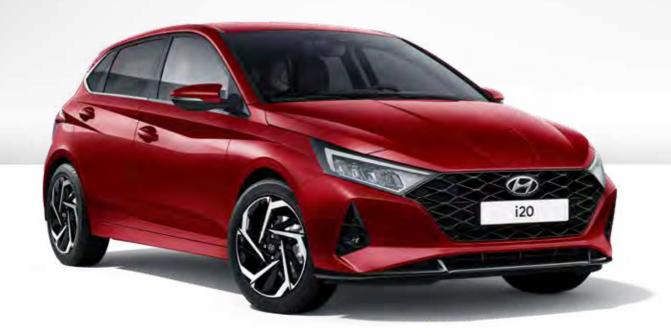

## The i20. With Attraction Control.

Building on a heritage of technology with eye-catching design and controlled power.

Car shown i20 Premium in Aurora Grey Pearl.

The i20 has been designed to offer great performance, dynamic styling, seamless connectivity and advanced safety technology throughout. Our 48 Volt Hybrid engine comes as standard, whilst the i20 N Line offers enhanced sportiness.

- Front Fog Lights
- Heated Front Seats & Steering Wheel
- Interior Mood Lighting
- LED Tail Lamps
- Rear Privacy Glass
- Rear USB Port
- Signature DRL Integrated into LED Headlamp

Car shown i20 Premium in Dragon Red Pearl.