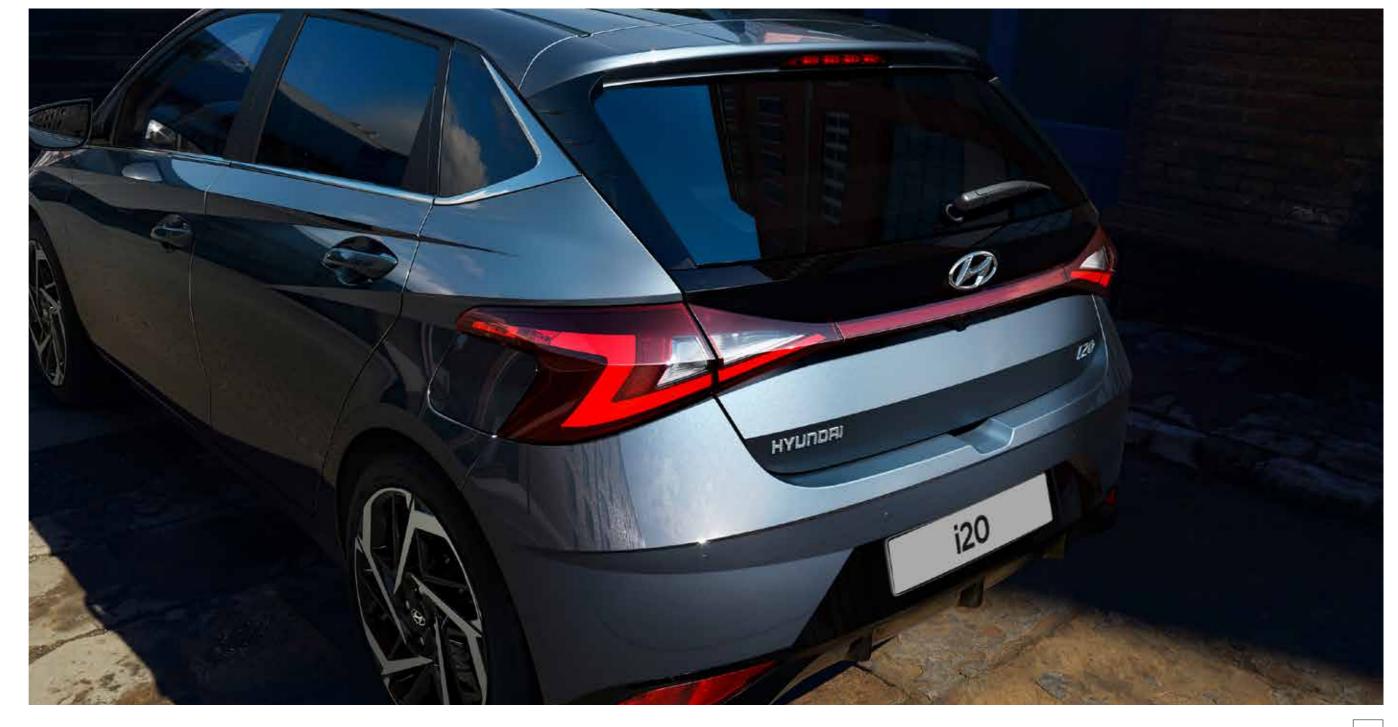

## The i20. With Attraction Control.

Building on a heritage of technology with eye-catching design and controlled power.

Car shown i20 Premium in Aurora Grey Pearl.

The i20 has been designed to offer great performance, dynamic styling, seamless connectivity and advanced safety technology throughout. Our 48 Volt Hybrid engine comes as standard, whilst the i20 N Line offers enhanced sportiness.

# Designed to deliver, styled to stand out.

Combining form and function to stand out in style.

The i20 is designed to deliver: Safe and exhilarating, poised and powerful, connected and clean. Styling features are led by the dynamic front grille and rear light cluster with enhanced LED lighting. Inside, premium audio and touch controls provide a feast for the senses.