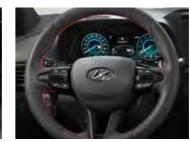

### Sports personality.

Powerful and energetic, i20 N Line makes a bold statement inside and out.

N Line body kit and chrome twin exhaust.

Unique 17 inch alloy wheels.

Alloy pedals and leather-wrapped gear stick. Leather-wrapped steering wheel.

Signature N Line branding, red stitching and accents throughout the interior acknowledge motorsport heritage. The alloy pedals, leather-wrapped steering wheel and gear stick all add to the N Line's appeal.